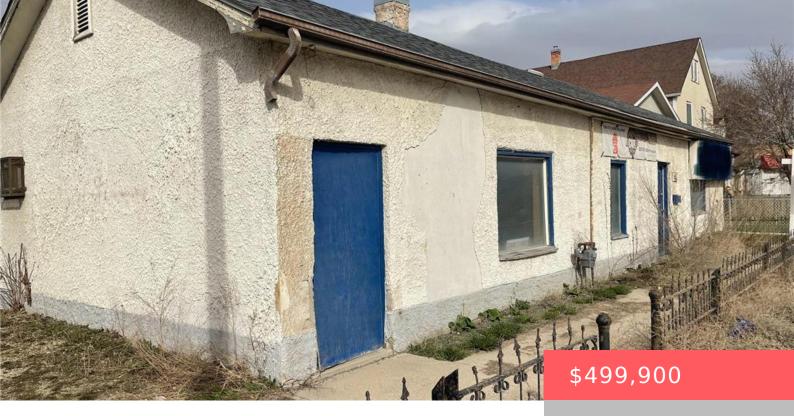

### **1351 NOTRE DAME, WINNIPEG, MB**

https://www.winnipeghomefinder.ca

SHOWING STARTS NOW, OFFER AS RECEIVED. SELLERS ARE ASSOCIATES OF REALTORS. HIGH DEMAND LOCATION ,NEAR...

- Industrial/Comm/Investmn
- Office Building for Sale
- Active

### Basics

Category: Office Building for Sale Status: Active DOM: 61 Type: Industrial/Comm/Investmnt Area: 5D - 5D m<sup>2</sup>

# **Building Details**

Heating Fuel: Forced Air

Building\_Type: Multi/Mixed Use

**Construction Type:** Concrete, Wood Frame

Building\_Area\_Sq\_Ft: 2200 sq ft