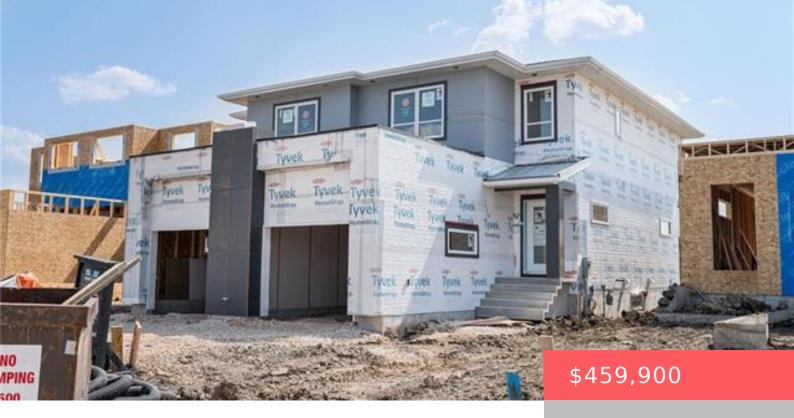

# 202 RED PNE DR. WEST ST. PAUL, R4A 0G1, CANADA, MB

https://www.winnipeghomefinder.ca

Welcome home to the Montana B – 22 Unit B! This two-storey duplex home features...

- 3 heds
- 3 baths
- Residential
- Single Family Attached
- Active

#### **Basics**

Category: Single Family Attached Type: Residential

Status: Active Bedrooms: 3 beds

Bathrooms: 3 baths Year built: 2022

**Area: R15 - R15** m<sup>2</sup> **DOM:** 68

Half Baths: 1 Full Bathrooms: 2

**Style:** Two Storey **Total Rooms:** 10

### **Building Details**

Flooring: Wall-to-wall carpet, Vinyl Foundation: Concrete, Piled

**Heating Fuel:** Natural gas **Number of Ensuites:** 1

Water: Municipal/Community Sewer: Municipal/Community

Roof Type: Shingle Basement: Full

#### **Amenities & Features**

Enclosed Parking: 1 Exterior: Stucco
Parking: Single Attached Total Parking: 3

**Features:** 2x6", Exterior walls, Heat recovery ventilator, High-Efficiency

Furnace, Smoke Detectors, Sump Pump, Vacuum roughed-in