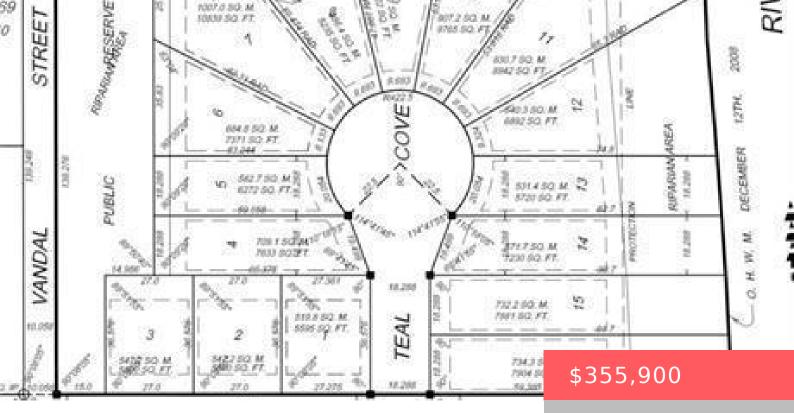

#### **16 TEAL, WEST ST PAUL, MB**

https://www.winnipeghomefinder.ca

offers any time, Whistler Hollow. You can Build your own Custom Dream Home. You can...

- 0 beds
- 0 baths
- Residentia
- Vacant Land
- Active