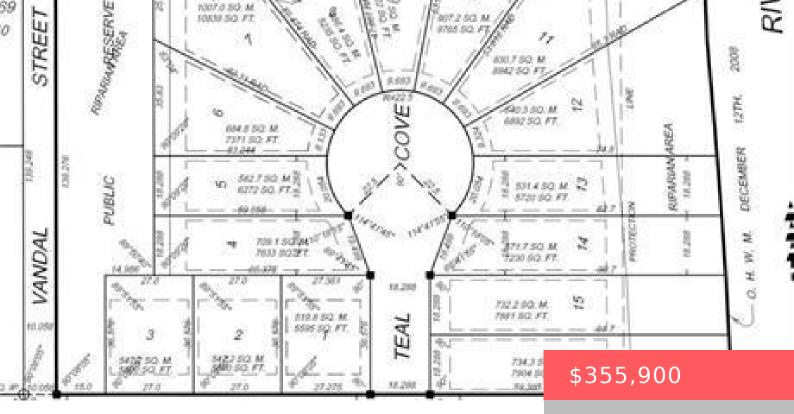

#### **16 TEAL, WEST ST PAUL, MB**

https://www.winnipeghomefinder.ca

offers any time, Whistler Hollow. You can Build your own Custom Dream Home. You can...

- 0 beds
- 0 baths
- Residentia
- Vacant Land
- Active