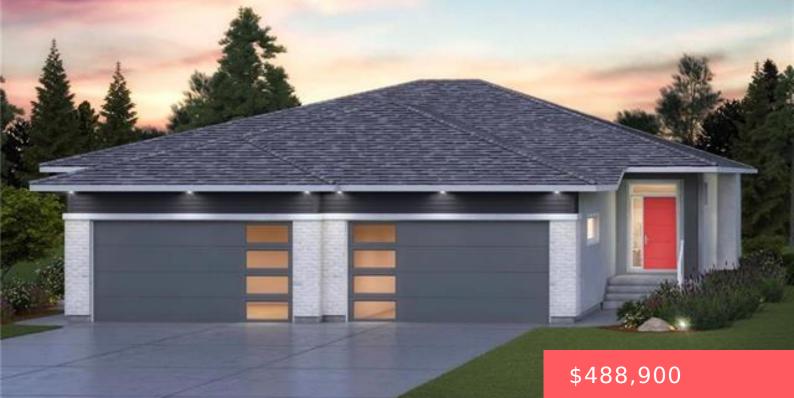

#### **160 MIDDLECHURCH, WEST ST PAUL, MB**

https://www.winnipeghomefinder.ca

\*\*\* OPEN HOUSE MON - THU 5:00 - 8:00 PM, SAT - SUN 1:00 -...

- . . . .
- 2 hoth
- Residentia
- Single Family Attached
- Active

#### Basics

Category: Single Family Attached Status: Active Bathrooms: 2 baths Area: R15 - R15 m<sup>2</sup> Full Bathrooms: 2 Total Rooms: 8 Type: Residential Bedrooms: 2 beds Year built: 2022 DOM: 69 Style: Bungalow

# **Building Details**

Flooring: Wall-to-wall carpet,Vinyl Heating Fuel: Natural gas Water: Municipal/Community Roof Type: Shingle Foundation: Piled Number of Ensuites: 1 Sewer: Municipal/Community Basement: Full

### **Amenities & Features**

Enclosed Parking: 2

Parking: Double Attached

**Features:** 2x6", Deck, Exterior walls, Heat recovery ventilator, High-Efficiency Furnace, Main floor full bathroom, Smoke Detectors, Sump Pump, Vacuum roughed-in

Exterior: Brick,Stucco Total Parking: 4