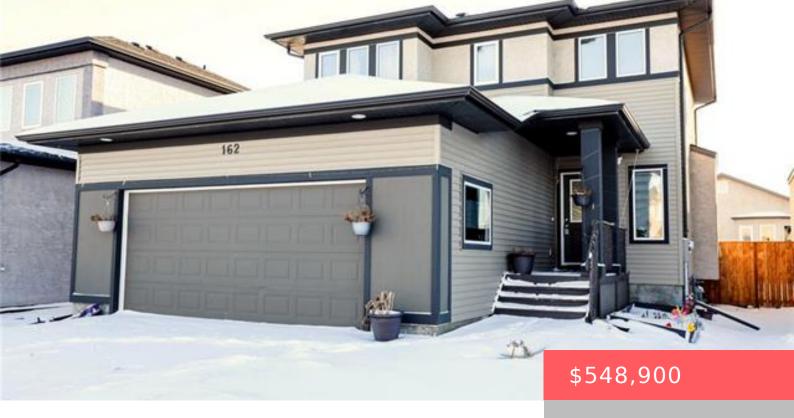

# 162 BITTERFIELD DR WINNIPEG, R2P 2T7, CANADA, MB

https://www.winnipeghomefinder.ca

162 Bitterfield Dr. - Residential, single-family, two-storey, Amber Trails, Maples, Leila North, Garden City - Maxpro Real Estate

#### **Basics**

Category: Single Family Detached Type: Residential

Status: Active Bedrooms: 3 beds

Bathrooms: 3 baths Year built: 2017

**Area: 4F - 4F** m<sup>2</sup> **DOM:** 48

Half Baths: 1 Full Bathrooms: 2

**Style:** Two Storey **Total Rooms:** 9

### **Building Details**

Flooring: Wall-to-wall carpet,Laminate,Vinyl Foundation: Concrete

**Heating Fuel:** Natural gas **Number of Ensuites:** 1

Water: Municipal/Community Sewer: Municipal/Community

Roof Type: Shingle Basement: Full

#### **Amenities & Features**

**Exterior:** Stucco, Vinyl Parking: Double

Attached

**Features:** Air Conditioning-Central, Heat recovery ventilator, High-Efficiency

Furnace, No Pet Home, No Smoking Home, Sump Pump