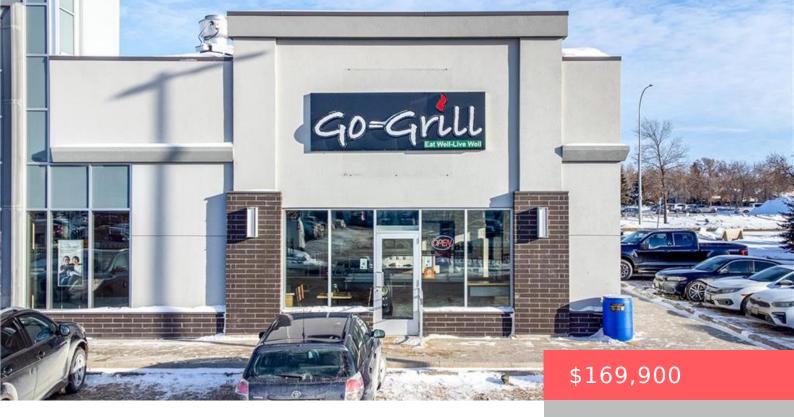

# 1750 PLESSIS RD WINNIPEG, R3W 0B3, CANADA, MB

https://www.winnipeghomefinder.ca

1750 Plessis Rd - Lakeside Meadows, business for sale, commercial district - Maxpro Real Estate

- Industrial/Comm/Investmnt
- Business Only for Sale
- Active

# **Building Details**

Construction Type: Concrete Building\_Type: Restaurant

Building\_Name: Kildonan Green Building\_Area\_Sq\_Ft: 1133 sq ft