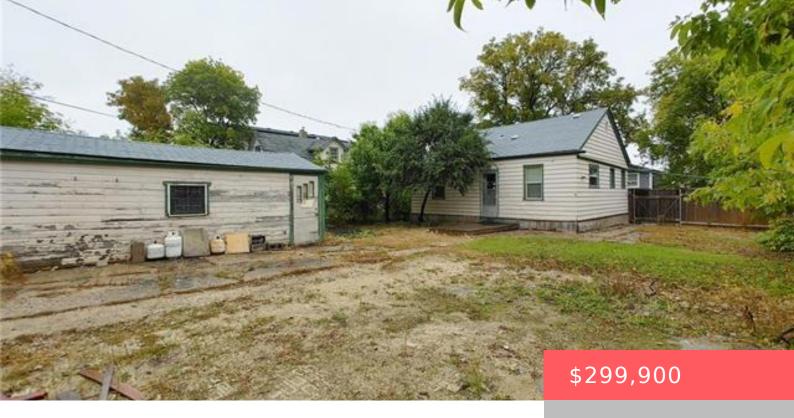

## 1926 ELGIN, WINNIPEG, MB

https://www.winnipeghomefinder.ca

DOUBLE-LOT PROPERTY within ST. JAMES, BROOKLANDS, in ST. JAMES SCHOOL DIVISION near POLO PARK! A...

- 0 heds
- 0 haths
- Residential
- Vacant Land with Building
- Active