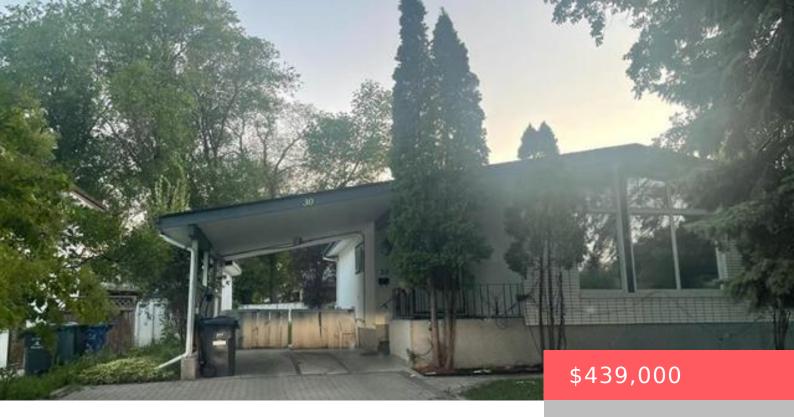

### 30 CORNELL, WINNIPEG, MB

https://www.winnipeghomefinder.ca

Home is looking for new home owners and possession can be quick. Home has hardwood...

- 5 heds
- 3 haths
- Residential
- Single Family Detached
- Active

#### **Basics**

Category: Single Family Detached Type: Residential

Status: Active Bedrooms: 5 beds

Bathrooms: 3 baths Year built: 1965

**Area: 1K - 1K** m<sup>2</sup> **DOM:** 76

Half Baths: 1 Full Bathrooms: 2

**Style:** Bungalow **Total Rooms:** 10

## **Building Details**

Flooring: Wall-to-wall carpet,Laminate,Vinyl Foundation: Concrete

**Heating Fuel:** Natural gas **Number of Ensuites:** 1

Water: Municipal/Community Sewer: Municipal/Community

Roof Type: Shingle Basement: Full

### **Amenities & Features**

**Exterior:** Stucco Parking: Carport, Front Drive

Access

Features: No Pet Home, No Smoking Home, Smoke

Detectors