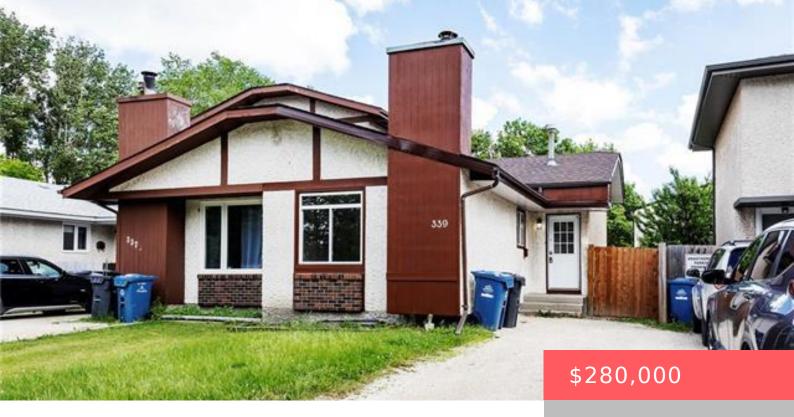

## 339 EDELWEISS, WINNIPEG, MB

https://www.winnipeghomefinder.ca

Showings Start Now, Offers Monday 3 April, Open House 1 April & 2 April 2pm...

- 4 heds
- 2 haths
- Residential
- Single Family Attached
- Active

#### **Basics**

Category: Single Family Attached

**Status:** Active

Bathrooms: 2 baths

Area: 3F - 3F m<sup>2</sup>

Full Bathrooms: 2

**Total Rooms: 8** 

**Type:** Residential

Bedrooms: 4 beds

Year built: 1978

**DOM:** 6

**Style:** Split-4 Level

# **Building Details**

Flooring: Laminate, Vinyl Foundation: Concrete

**Heating Fuel:** Natural gas **Water:** Municipal/Community

Sewer: Municipal/Community Roof Type: Shingle

Basement: Full

#### **Amenities & Features**

**Exterior:** Stucco, Wood Siding **Fireplace:** Brick Facing

**Has Fire Place:** 1 **Parking:** Front Drive Access, No Garage

Features: No Pet Home, No Smoking Home