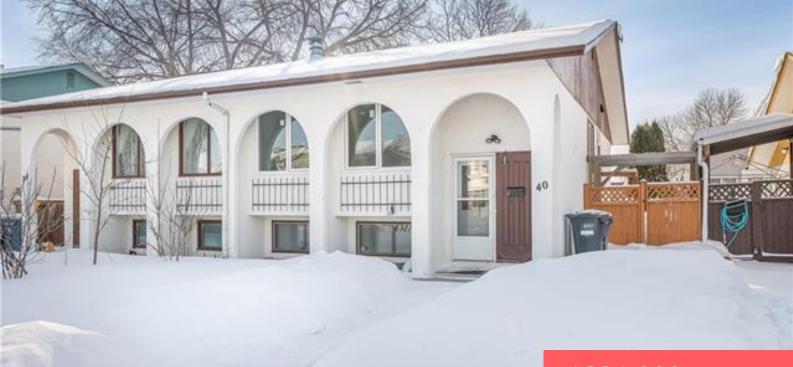

# 40 KNIGHTSBRIDGE DR WINNIPEG, R2M 4E8, CANADA, MB

https://www.winnipeghomefinder.ca

40 Knightsbridge Drive - Raised Bi-level home in Meadowood near Bishop Grandin Blvd in St. Vital - Maxpro Real Estate

#### \$334,900

• 4 beds

- 2 baths
- Residentia
- Single Family Attached
- Active

#### Basics

Category: Single Family Attached Status: Active Bathrooms: 2 baths Area: 2E - 2E m<sup>2</sup> Full Bathrooms: 2 Total Rooms: 10

Type: Residential Bedrooms: 4 beds Year built: 1972 DOM: 14 Style: Bi-Level

## **Building Details**

Flooring: Laminate Heating Fuel: Natural gas Sewer: Municipal/Community Basement: Full Foundation: Concrete Water: Municipal/Community Roof Type: Shingle

### **Amenities & Features**

Exterior: Stucco

Parking: No Garage, Parking Pad