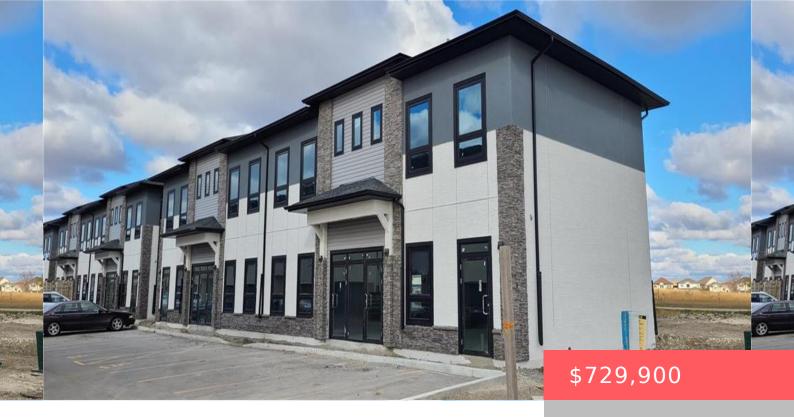

# 580 MANDALAY DR WINNIPEG, R2P 1R1, CANADA, MB

https://www.winnipeghomefinder.ca

580 Mandalay Drive - Commercial and Residential Mixed use Condominium Building near Leila Ave. - Maxpro Real Estate

- Industrial/Comm/Investmnt
- Condominium
- Active

### **Basics**

Category: Condominium Type: Industrial/Comm/Investmnt

Status: Active Area: 4H - 4H m<sup>2</sup>

DOM: 732 Style: Two Storey

Condominium\_Name: Nihal Bay Condominium

## **Building Details**

Heating Fuel: Natural Gas Construction Type: Wood Frame

Building\_Type: Multi/Mixed Use Building\_Area\_Sq\_Ft: 2200 sq ft