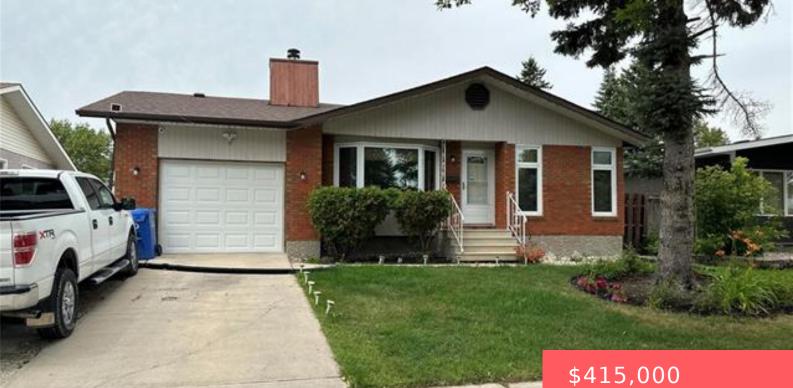

**8 SARDELLE, WINNIPEG, MB** https://www.winnipeghomefinder.ca

\*S/S\* O/H Sat/Sun 29/30 July 2-4 pm. Welcome to Beautiful Bungalow in Maple Area. This...

#### Basics

Category: Single Family Detached Status: Active Bathrooms: 1 bath Area: 4H - 4H m<sup>2</sup> Style: Bungalow Type: Residential Bedrooms: 3 beds Year built: 1978 Full Bathrooms: 1 Total Rooms: 8

### **Amenities & Features**

Exterior: Brick

Has Fire Place: 1

**Features:** Air Conditioning-Central, Deck, High-Efficiency Furnace, No Pet Home, No Smoking Home

Fireplace: Brick Facing
Parking: Single Attached